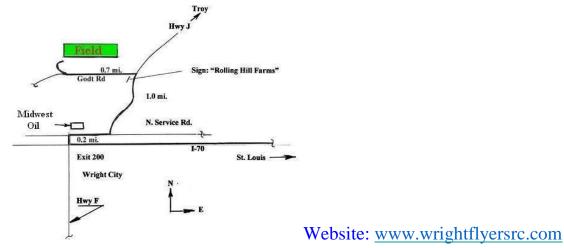

Location: Wright Flyers Field (See Map and directions below)

<u>Directions:</u> From Hwy 70 Exit 200, turn north. Take the North Service road east .2 mi.Turn left (north) on Hwy J.Travel 1 mile to Godt Rd. Turn Left (west), follow Godt .7 mi. bear to your right.